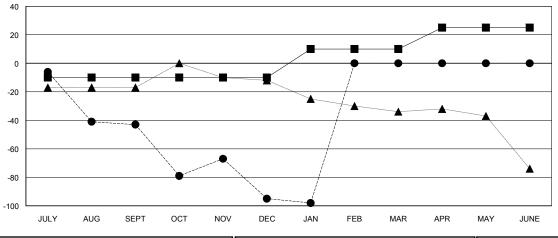

| Members               |                           |                         |                                              |  |  |
|-----------------------|---------------------------|-------------------------|----------------------------------------------|--|--|
| RESULTS FOR 2017-2018 |                           |                         |                                              |  |  |
| QUARTER               | MEMBER GROWTH NET<br>GOAL | MEMBER GROWTH<br>ACTUAL | DROPPED MEMBERS ACTUAL (including transfers) |  |  |
| JULY/AUG/SEPT         | -10                       | 25                      | 60                                           |  |  |
| OCT/NOV/DEC           | 0                         | 67                      | 102                                          |  |  |
| JAN/FEB/MAR           | 20                        | 10                      | 13                                           |  |  |
| APR/MAY/JUNE          | 15                        | 0                       | 0                                            |  |  |